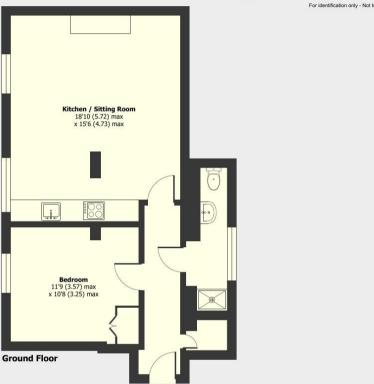

# IN DETAIL

An immaculate one-bedroom first-floor apartment located centrally within the highly popular Roman market town of Towcester. Situated within an historic Grade II listed building which was fully renovated in 2023, in brief this apartment comprises: entrance hall, kitchen/sitting/dining room, bedroom and bathroom. Within easy walking access of all amenities this property also benefits from an allocated parking space.

#### Entrance

Enter via the front door into the entrance hall which includes a fitted matwell, wood effect flooring and doors leading to all accommodation and to a storage cupboard.

#### Kitchen/Sitting/Dining Room

The kitchen includes both low level and high level units, tiled flooring, tiling to the splashback area, stainless steel sink with mixer tap, and integrated appliances such as a low-level oven, hob, extractor hood, fridge/freezer and washing

machine. Then kitchen shares an open plan space with the dining/sitting room which includes wood effect flooring, dining table, space for seating, wall lighting and two glazed windows to the front aspect.

#### **Bedroom**

The bedroom includes continued wood effect flooring, built-in wardrobe, wall lighting and a glazed window to the front aspect.

#### **Bathroom**

The bathroom includes a WC, handwash basin with vanity unit, shower cubicle, chrome towel radiator, floor tiling, wall tiling, fitted mirror, glazed window to the rear aspect and spotlighting.