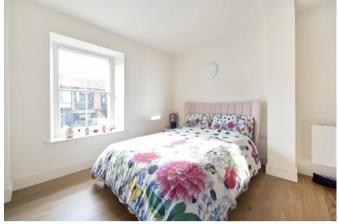

#### **Bedroom**

The bedroom includes continued wood effect flooring, built-in wardrobe, wall lighting and a glazed window to the front aspect.