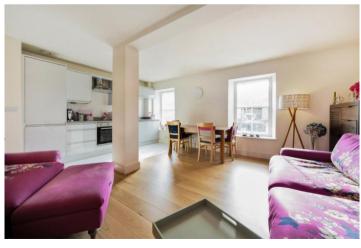

#### Kitchen/Sitting/Dining Room

The kitchen includes both low level and high level units, tiled flooring, tiling to the splashback area, stainless steel sink with mixer tap, and integrated appliances such as a low-level oven, hob, extractor hood, fridge/freezer and washing

machine. Then kitchen shares an open plan space with the dining/sitting room which includes wood effect flooring, dining table, space for seating, wall lighting and two glazed windows to the front aspect.