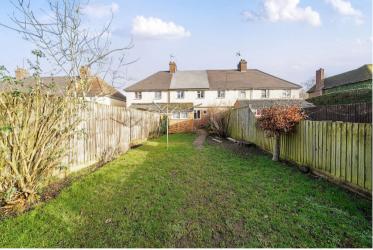

### Garden

The garden is fully enclosed by timber fencing and is mainly laid to lawn. It also includes a slabbed footpath, space for a shed and some mature plants, shrubs and trees to the borders. There's also access to the brickbuilt outbuilding which can be used for storage and has a glazed window.

## Outside

To the front of the property is a generously sized garden which has been laid to lawn. A concrete footpath leads to the front door which has a canopy porch over.