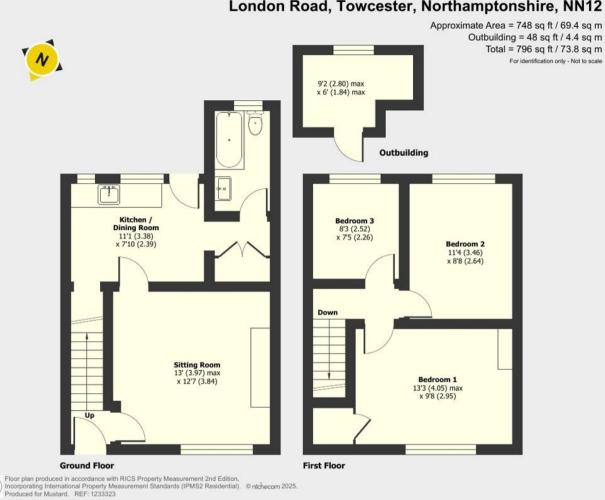

# IN DETAIL

A three bedroom property in need of modernisation situated opposite the Eastern Neston Estate in the popular Roman market town of Towcester. In brief this home comprises: entrance hall, sitting room, kitchen, three bedrooms and a bathroom. This property also offers generously sized front and rear gardens and an outbuilding for storage.

#### Sitting Room

The sitting room includes carpeted flooring, glazed window to the front aspect and a door leading into the kitchen.

#### **Kitchen**

The kitchen includes both high level and low level units, stainless steel sink, access to an under-stairs storage space, built in storage cupboard and spaces for appliances such as a cooker and fridge/freezer. To the rear aspect are two glazed windows and a partially glazed door which leads out to the garden.

### Bathroom

The bathroom includes a WC, handwash basin, panelled bath, chrome towel radiator, tiling to splashback areas and an obscured glazed window to the rear aspect.

## First Floor Landing

Stairs rise from the entrance hall to the first floor landing which includes carpeted flooring and doors leading to all first floor accommodation.

# Bedroom One

Bedroom one includes carpeted flooring, built in wardrobe, feature fireplace and a glazed window to the front aspect.

## Bedroom Two

Bedroom two includes carpeted flooring and a glazed window to the rear aspect.

## **Bedroom Three** Bedroom three has a glazed window to the rear aspect.

### Garden

The garden is fully enclosed by timber fencing and is mainly laid to lawn. It also includes a slabbed footpath, space for a shed and some mature plants, shrubs and trees to the borders. There's also access to the brickbuilt outbuilding which can be used for storage and has a glazed window.