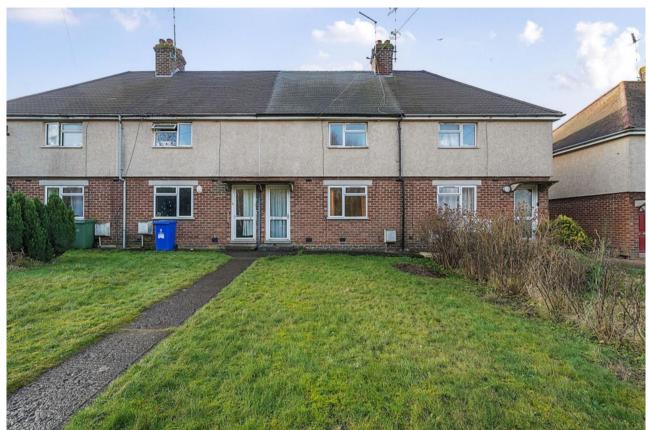

# London Road

Towcester, Northamptonshire, NN12 6AJ

# IN DETAIL

A three bedroom property in need of modernisation situated opposite the Eastern Neston Estate in the popular Roman market town of Towcester. In brief this home comprises: entrance hall, sitting room, kitchen, three bedrooms and a bathroom. This property also offers generously sized front and rear gardens and an outbuilding for storage.

## Outside

To the front of the property is a generously sized garden which has been laid to lawn. A concrete footpath leads to the front door which has a canopy porch over.