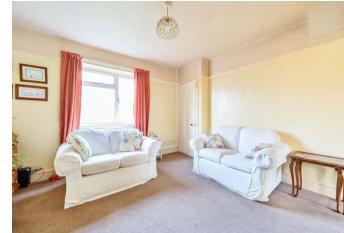

#### Sitting Room

The sitting room includes carpeted flooring, glazed window to the front aspect and a door leading into the kitchen.