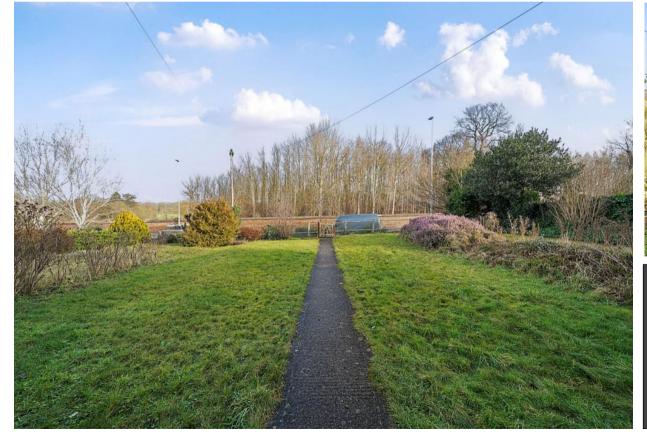

### Garden

The garden is fully enclosed by timber fencing and is mainly laid to lawn. It also includes a slabbed footpath, space for a shed and some mature plants, shrubs and trees to the borders. There's also access to the brickbuilt outbuilding which can be used for storage and has a glazed window.

## Outside

To the front of the property is a generously sized garden which has been laid to lawn. A concrete footpath leads to the front door which has a canopy porch over.