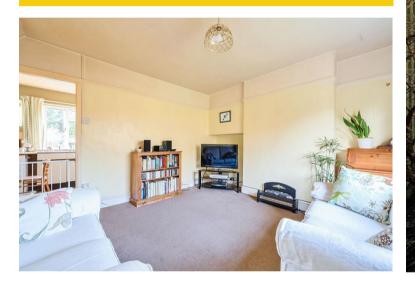

#### Sitting Room

The sitting room includes carpeted flooring, glazed window to the front aspect and a door leading into the kitchen.