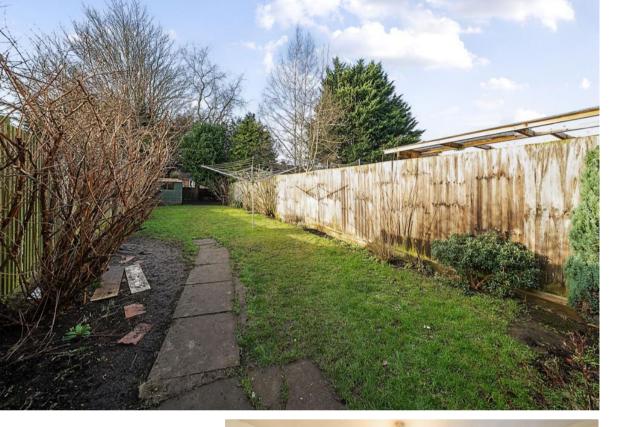

### Garden

The garden is fully enclosed by timber fencing and is mainly laid to lawn. It also includes a slabbed footpath, space for a shed and some mature plants, shrubs and trees to the borders. There's also access to the brickbuilt outbuilding which can be used for storage and has a glazed window.