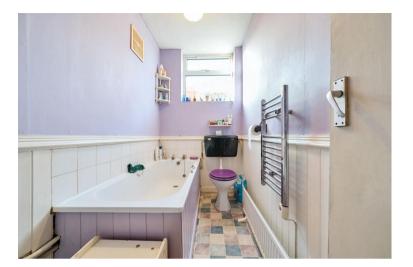

### Bathroom

The bathroom includes a WC, handwash basin, panelled bath, chrome towel radiator, tiling to splashback areas and an obscured glazed window to the rear aspect.