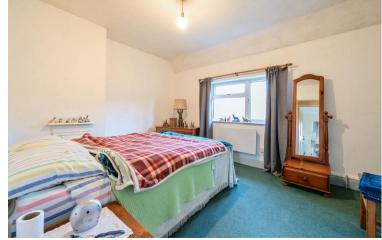

# Bedroom One

Bedroom one includes carpeted flooring, built in wardrobe, feature fireplace and a glazed window to the front aspect.

## Bedroom Two

Bedroom two includes carpeted flooring and a glazed window to the rear aspect.

## **Bedroom Three** Bedroom three has a glazed window to the rear aspect.