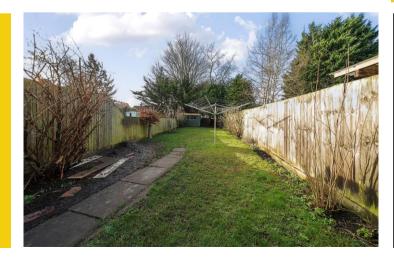

### Garden

The garden is fully enclosed by timber fencing and is mainly laid to lawn. It also includes a slabbed footpath, space for a shed and some mature plants, shrubs and trees to the borders. There's also access to the brickbuilt outbuilding which can be used for storage and has a glazed window.