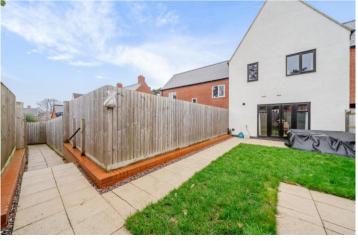

#### Garden

The garden is fully enclosed by fencing and includes an area of grass and patio paving. The garden also includes space for a wooden shed, an external power point and an outdoor tap. A pathway leads to your driveway situated to the rear of the property, accessed via Sedgefield Drive.