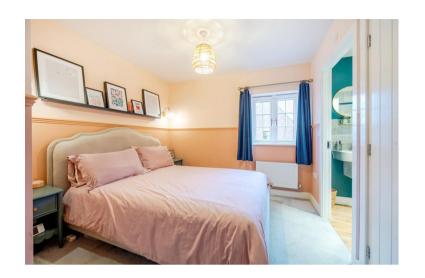

#### Bedroom one

Bedroom one includes carpeted flooring, fitted wardrobe, glazed window to the front aspect and a door leading through to the ensuite.

#### **Ensuite**

The ensuite includes a WC, handwash basin, shower cubicle, spotlighting, a radiator, tiling to splashback areas, shaver point and wood effect flooring.