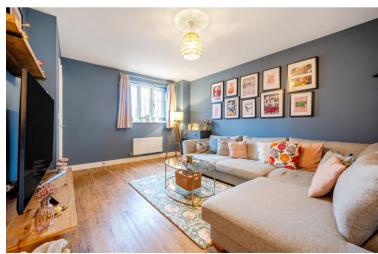

#### Sitting room

The sitting room includes wood effect flooring, access to an under stairs storage cupboard, glazed window to the front aspect and an opening through to the kitchen/dining room.