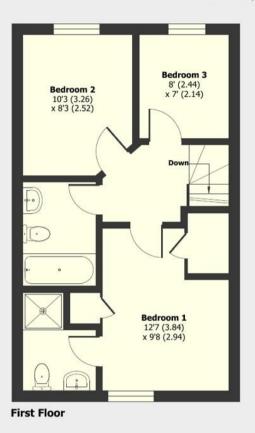

#### Bedroom one

Bedroom one includes carpeted flooring, fitted wardrobe, glazed window to the front aspect and a door leading through to the ensuite.

#### **Ensuite**

The ensuite includes a WC, handwash basin, shower cubicle, spotlighting, a radiator, tiling to splashback areas, shaver point and wood effect flooring.

#### Bedroom two

Bedroom two includes carpeted flooring and a glazed window to the rear aspect.

#### **Bedroom three**

Bedroom three includes carpeted flooring and a glazed window to the rear aspect.

#### Bathroom

The bathroom includes a WC, handwash basin, panelled bath with shower attachment, tiling to splashback areas, towel radiator, shower point and an extractor fan.

## Redcar Road, Towcester, Northamptonshire, NN12

Approximate Area = 838 sq ft / 77.8 sq m

For identification only - Not to scale

Floor plan produced in accordance with RICS Property Measurement 2nd Edition, Incorporating International Property Measurement Standards (IPMS2 Residential). © nichecom 2025. Produced for Mustard. REF: 1247521