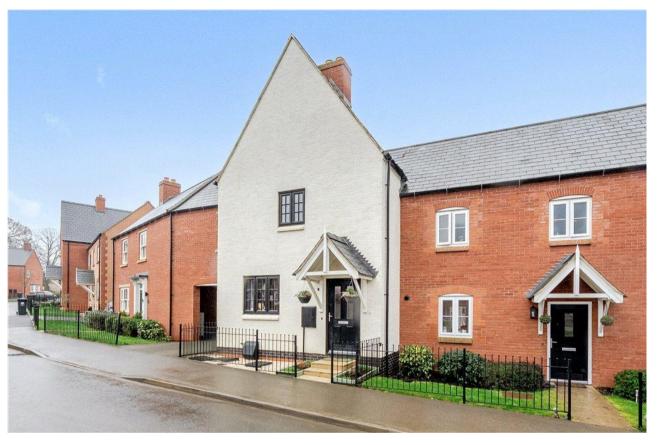

## Redcar Road

Towcester, Northamptonshire, NN12 6LZ

Offers over £350,000

## IN DETAIL

A three bedroom home offered with no onward chain, built by Bloor Homes in 2020. Located in the highly popular Roman market town of Towcester. In brief this home comprises: entrance hall, sitting room, kitchen/dining room, three bedrooms, ensuite, bathroom and cloakroom. This property also benefits from 5 years remaining NHBC warranty, a landscaped rear garden and off-road parking.