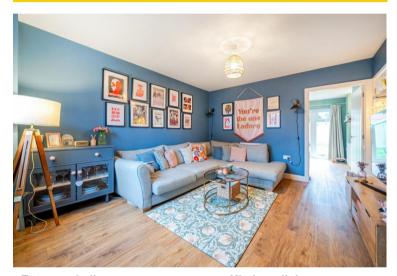

#### Sitting room

The sitting room includes wood effect flooring, access to an under stairs storage cupboard, glazed window to the front aspect and an opening through to the kitchen/dining room.