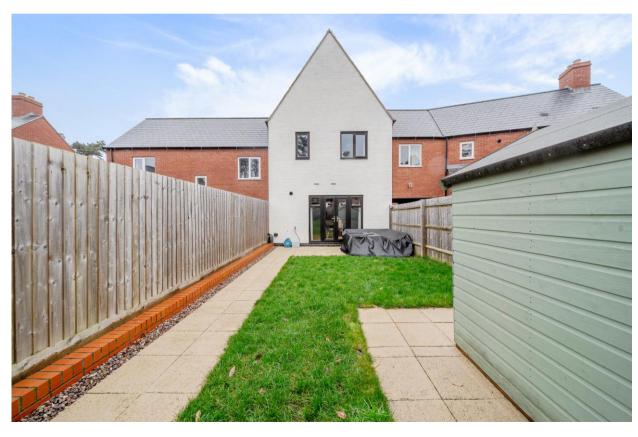

#### Garden

The garden is fully enclosed by fencing and includes an area of grass and patio paving. The garden also includes space for a wooden shed, an external power point and an outdoor tap. A pathway leads to your driveway situated to the rear of the property, accessed via Sedgefield Drive.