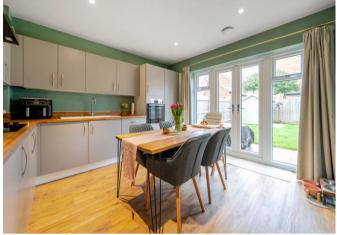

## Kitchen dining room

The kitchen includes both low level and high-level units, upstands to worksurfaces, space for a dining table, one and a half bowl sink with mixer tap, continued wood effect flooring, spotlighting, and integrated appliances such as a waist level oven, hob, extractor hood with splashback, dishwasher, washing machine and a fridge/freezer. A door leads through to the cloakroom, and to the rear aspect are full height glazed windows and glazed French doors which lead out to the garden.