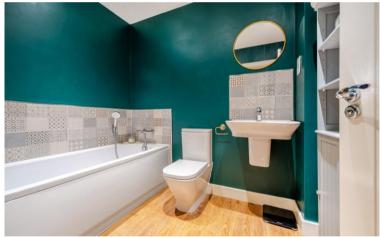

#### Bathroom

The bathroom includes a WC, handwash basin, panelled bath with shower attachment, tiling to splashback areas, towel radiator, shower point and an extractor fan.