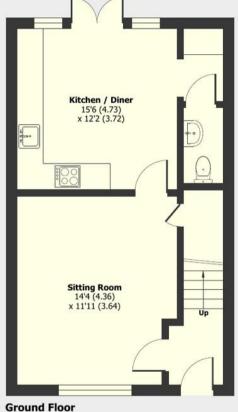

#### **Entrance hall**

Enter via the front door into the entrance hall where stairs rise to the first-floor landing and a door leads into the sitting room.

#### Sitting room

The sitting room includes wood effect flooring, access to an under stairs storage cupboard, glazed window to the front aspect and an opening through to the kitchen/dining room.

## Kitchen dining room

The kitchen includes both low level and high-level units, upstands to worksurfaces, space for a dining table, one and a half bowl sink with mixer tap, continued wood effect flooring, spotlighting, and integrated appliances such as a waist level oven, hob, extractor hood with splashback, dishwasher, washing machine and a fridge/freezer. A door leads through to the cloakroom, and to the rear aspect are full height glazed windows and glazed French doors which lead out to the garden.

### Cloakroom

The cloakroom includes a WC, handwash basin, tiling to splashback areas and continued wood effect flooring.

## Redcar Road, Towcester, Northamptonshire, NN12

Approximate Area = 838 sq ft / 77.8 sq m

For identification only - Not to scale

Floor plan produced in accordance with RICS Property Measurement 2nd Edition, Incorporating International Property Measurement Standards (IPMS2 Residential). © nichecom 2025. Produced for Mustard. REF: 1247521