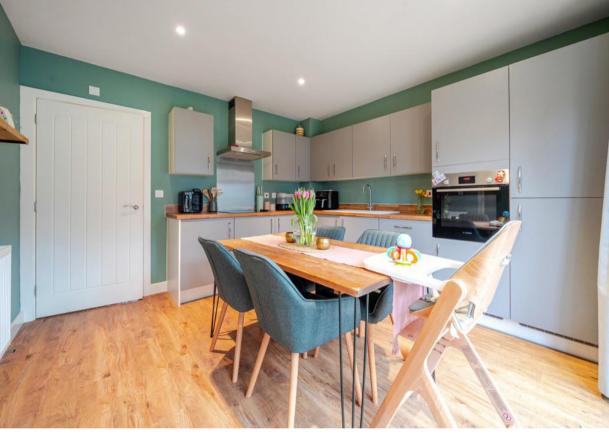

## Kitchen dining room

The kitchen includes both low level and high-level units, upstands to worksurfaces, space for a dining table, one and a half bowl sink with mixer tap, continued wood effect flooring, spotlighting, and integrated appliances such as a waist level oven, hob, extractor hood with splashback, dishwasher, washing machine and a fridge/freezer. A door leads through to the cloakroom, and to the rear aspect are full height glazed windows and glazed French doors which lead out to the garden.

### Cloakroom

The cloakroom includes a WC, handwash basin, tiling to splashback areas and continued wood effect flooring.