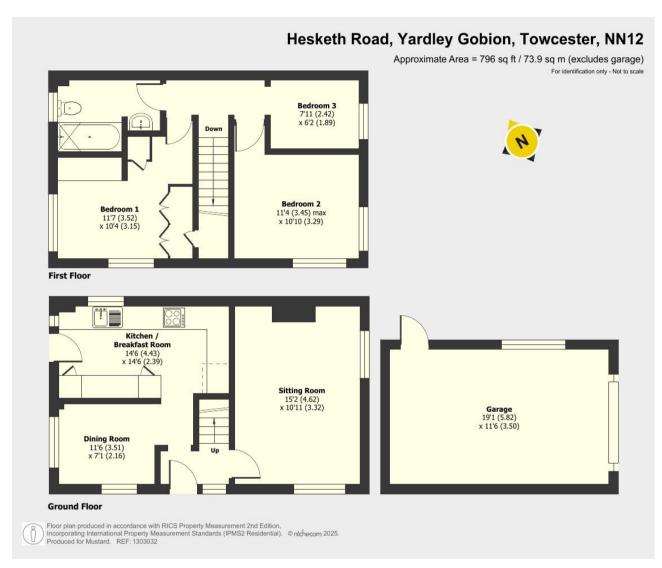

#### IN DETAIL

A detached three bedroom home offered with no upward chain, located in the highly desired village of Yardley Gobion. In brief this home comprises: entrance hall, kitchen, dining room, sitting room, three bedrooms and a bathroom. This home also benefits from front and rear gardens, garage and a driveway offering off road parking.

#### Entrance

Enter via the front door into the entrance hall which has wood effect flooring, glazed window to the front aspect, stairs rising to the first floor landing, a door leading to the sitting room and an opening through to the dining room.

#### Kitchen

The kitchen includes both low level and high level units, larder cupboards, one and a half bowl stainless steel sink with mixer tap, tiling to splashback areas, tiled flooring, spotlighting, and integrated appliances such as a low level oven, hob with stainless steel splashback and extractor hood. There are also spaces for further appliances such as a fridge/freezer, dishwasher and washing machine. To the rear aspect is a glazed window, and to the side aspect is a second glazed window and partially glazed door which leads out to the garden.

#### **Dining Room**

The dining room has wood effect flooring, space for a dining table and glazed windows to the front and side aspects.

#### **Sitting Room**

The sitting room has carpeted flooring, feature fireplace and glazed windows to both the side and front aspects.

#### **First Floor Landing**

Stairs rise from the entrance hall to the first floor landing where doors lead into all first floor accommodation.

#### Bedroom One

Bedroom one includes wood effect flooring, built-in wardrobes, and high level and low level storage units with vanity area. There are glazed windows to the front and side aspects.

#### **Bedroom Two**

Bedroom two includes carpeted flooring and glazed windows to the front and side aspects.

#### **Bedroom Three**

Bedroom three includes carpeted flooring and a glazed window to the side aspect.

#### Bathroom

The bathroom includes a WC, handwash basin, panelled bath with shower over, tiling to splashback areas, extractor fan, spotlighting, and an obscured glazed window to the side aspect.

#### Outside

To the front of the property is a lawned garden and concrete driveway leading to the single garage; which has an up-and-over door, glazed window and a personnel door to the side aspect. There's also an iron gate which provides access into the garden.