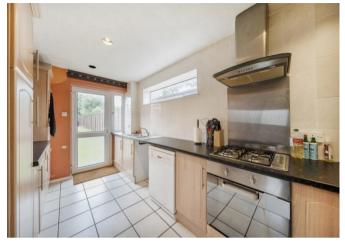

#### Kitchen

The kitchen includes both low level and high level units, larder cupboards, one and a half bowl stainless steel sink with mixer tap, tiling to splashback areas, tiled flooring, spotlighting, and integrated appliances such as a low level oven, hob with stainless steel splashback and extractor hood. There are also spaces for further appliances such as a fridge/freezer, dishwasher and washing machine. To the rear aspect is a glazed window, and to the side aspect is a second glazed window and partially glazed door which leads out to the garden.