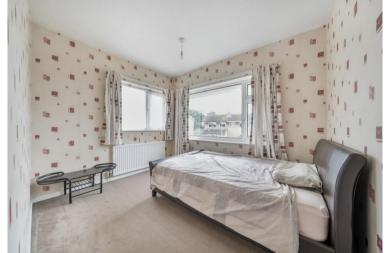

#### **Bedroom Two**

Bedroom two includes carpeted flooring and glazed windows to the front and side aspects.

#### **Bedroom Three**

Bedroom three includes carpeted flooring and a glazed window to the side aspect.