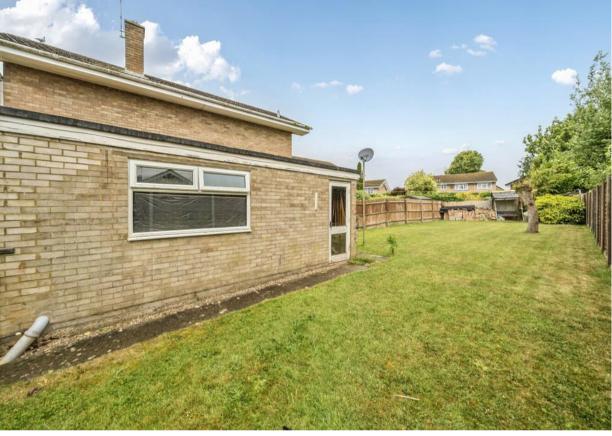

#### Garden

The garden is fully enclosed by timber fencing and has been mainly laid to lawn. It also includes a slabbed footpath, maintained mature tree and mature shrubs to the rear border. There's access into the garage via a personnel door and access to the driveway via an iron gate.

#### Outside

To the front of the property is a lawned garden and concrete driveway leading to the single garage; which has an up-and-over door, glazed window and a personnel door to the side aspect. There's also an iron gate which provides access into the garden.