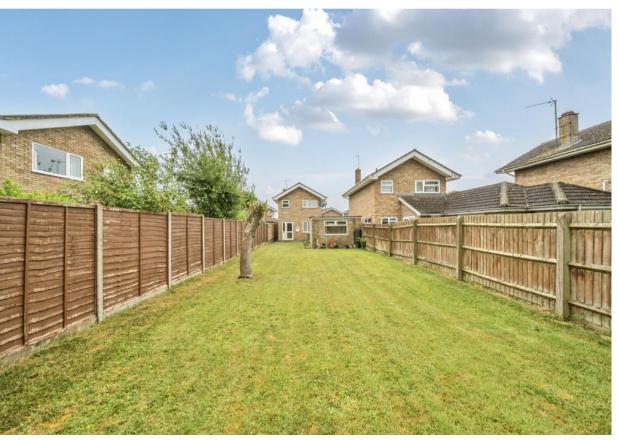

#### Garden

The garden is fully enclosed by timber fencing and has been mainly laid to lawn. It also includes a slabbed footpath, maintained mature tree and mature shrubs to the rear border. There's access into the garage via a personnel door and access to the driveway via an iron gate.