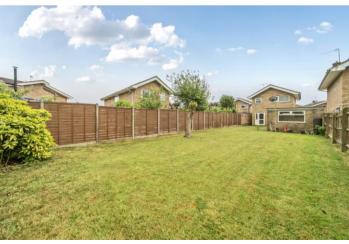

#### Garden

The garden is fully enclosed by timber fencing and has been mainly laid to lawn. It also includes a slabbed footpath, maintained mature tree and mature shrubs to the rear border. There's access into the garage via a personnel door and access to the driveway via an iron gate.