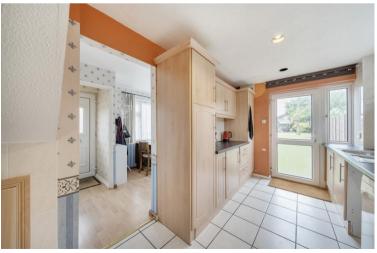

#### Kitchen

The kitchen includes both low level and high level units, larder cupboards, one and a half bowl stainless steel sink with mixer tap, tiling to splashback areas, tiled flooring, spotlighting, and integrated appliances such as a low level oven, hob with stainless steel splashback and extractor hood. There are also spaces for further appliances such as a fridge/freezer, dishwasher and washing machine. To the rear aspect is a glazed window, and to the side aspect is a second glazed window and partially glazed door which leads out to the garden.