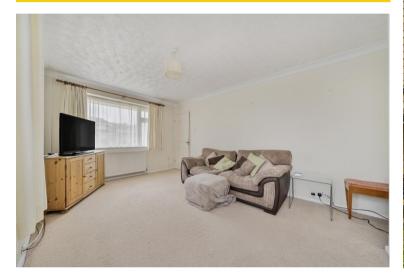

#### **Sitting Room**

The sitting room has carpeted flooring, feature fireplace and glazed windows to both the side and front aspects.