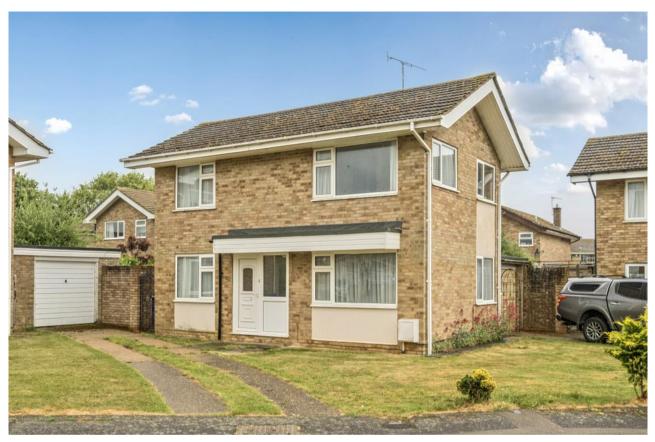

#### Hesketh Road

Yardley Gobion, Towcester, Northamptonshire, NN12 7TS

Price £350,000

#### IN DETAIL

A detached three bedroom home offered with no upward chain, located in the highly desired village of Yardley Gobion. In brief this home comprises: entrance hall, kitchen, dining room, sitting room, three bedrooms and a bathroom. This home also benefits from front and rear gardens, garage and a driveway offering off road parking.

#### Outside

To the front of the property is a lawned garden and concrete driveway leading to the single garage; which has an up-and-over door, glazed window and a personnel door to the side aspect. There's also an iron gate which provides access into the garden.