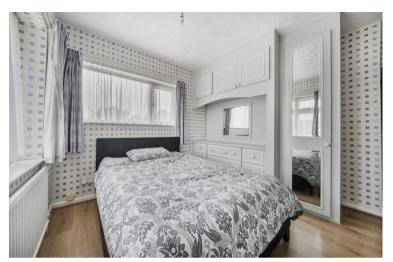

#### Bedroom One

Bedroom one includes wood effect flooring, built-in wardrobes, and high level and low level storage units with vanity area. There are glazed windows to the front and side aspects.