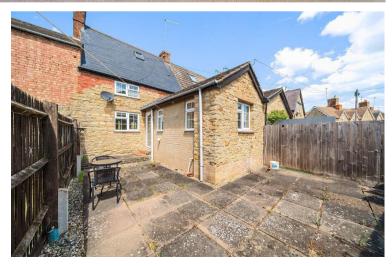

#### Garden

To the rear of the property is an enclosed courtyard garden which has been laid to patio allowing ample space for seating.

#### Outside

The property also can benefit from resident's permit parking.