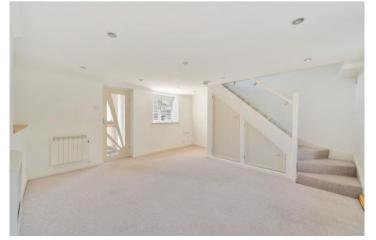

#### Sitting Room

The sitting room includes carpeted flooring, spotlighting, electric fire, built in shelving, stairs rising to the first floor landing, glazed window to the rear aspect, access to under stairs storage and a door leading through to the kitchen.

#### Bedroom

Stairs ascend from the sitting room to the bedroom which includes carpeted flooring, spotlighting, glazed windows to the front and rear aspects and a door leading to the bathroom.