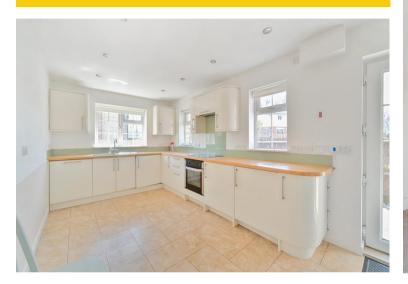

#### **Kitchen**

The kitchen includes both low level and high level units, stainless steel sink with mixer tap, floor tiling, glass splashbacks, spotlighting and integrated appliances such as a lowlevel oven, hob, extractor hood and dishwasher. There's a glazed window to the side aspect and to the rear aspect are two further glazed windows and a glazed doors which leads out to the courtyard garden.