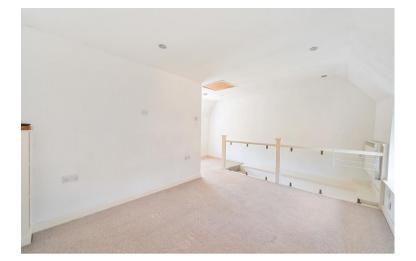

#### Bedroom

Stairs ascend from the sitting room to the bedroom which includes carpeted flooring, spotlighting, glazed windows to the front and rear aspects and a door leading to the bathroom.