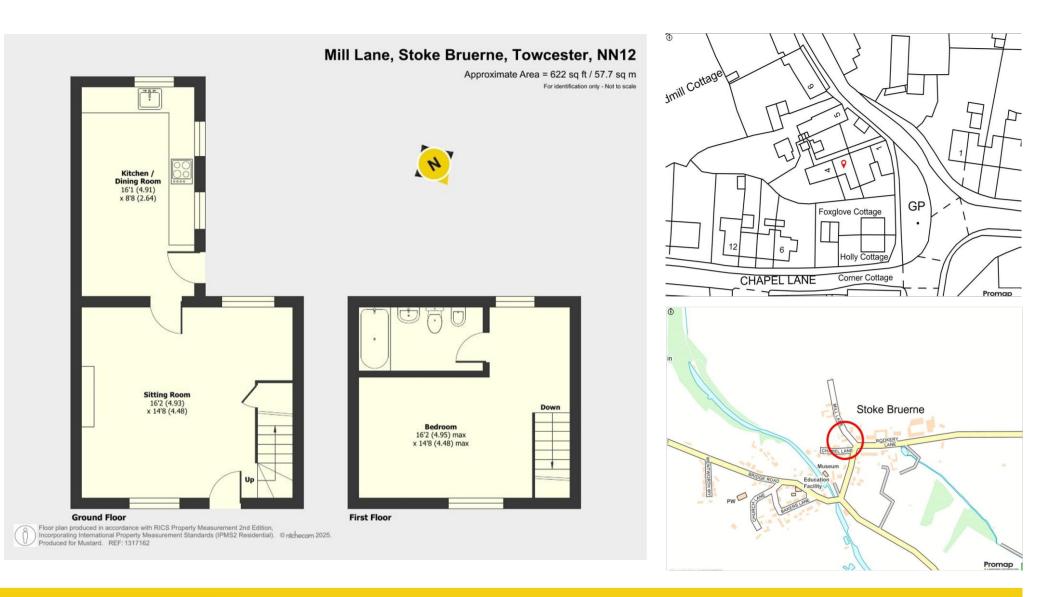

## Mill Lane

Stoke Bruerne, Towcester, Northamptonshire, NN12 7SH

#### Sitting Room

The sitting room includes carpeted flooring, spotlighting, electric fire, built in shelving, stairs rising to the first floor landing, glazed window to the rear aspect, access to under stairs storage and a door leading through to the kitchen.

#### **Kitchen**

The kitchen includes both low level and high level units, stainless steel sink with mixer tap, floor tiling, glass splashbacks, spotlighting and integrated appliances such as a lowlevel oven, hob, extractor hood and dishwasher. There's a glazed window to the side aspect and to the rear aspect are two further glazed windows and a glazed doors which leads out to the courtyard garden.

#### Bedroom

Stairs ascend from the sitting room to the bedroom which includes carpeted flooring, spotlighting, glazed windows to the front and rear aspects and a door leading to the bathroom.

#### Bathroom

The bathroom includes a WC, bidet, handwash basin, p-shaped bath with shower over, glass shower screen, wall tiling, chrome towel radiator and spotlighting.