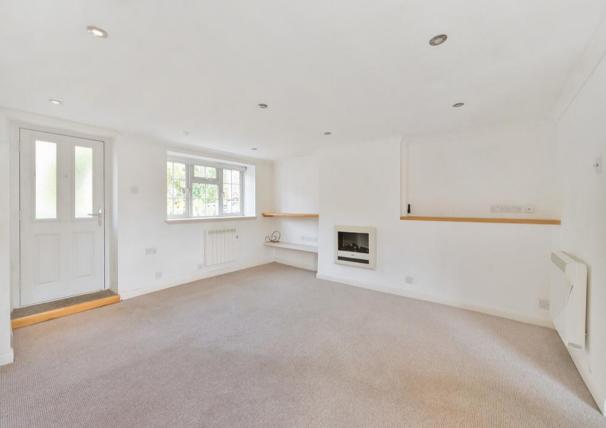

#### Sitting Room

The sitting room includes carpeted flooring, spotlighting, electric fire, built in shelving, stairs rising to the first floor landing, glazed window to the rear aspect, access to under stairs storage and a door leading through to the kitchen.