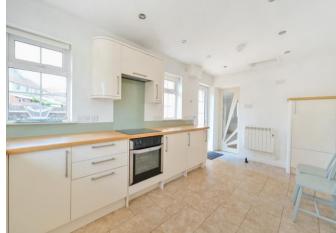

#### **Kitchen**

The kitchen includes both low level and high level units, stainless steel sink with mixer tap, floor tiling, glass splashbacks, spotlighting and integrated appliances such as a lowlevel oven, hob, extractor hood and dishwasher. There's a glazed window to the side aspect and to the rear aspect are two further glazed windows and a glazed doors which leads out to the courtyard garden.