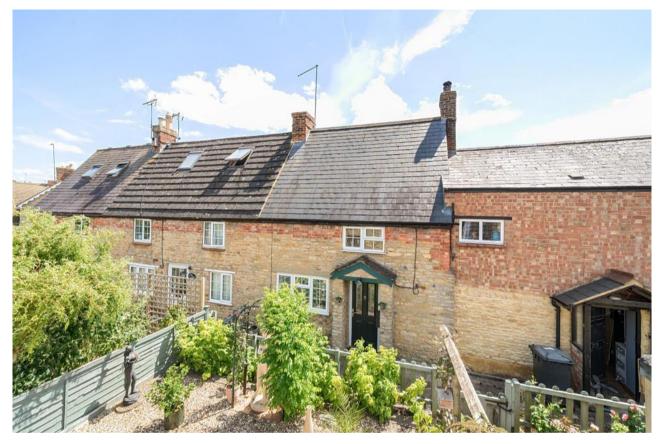

## Mill Lane

Stoke Bruerne, Towcester, Northamptonshire, NN12 7SH

### IN DETAIL

A well presented stone under slate cottage situated in the highly desired village of Stoke Bruerne. In brief this home comprises sitting room, kitchen, bedroom and bathroom. Offered with no upward chain this home also benefits from an enclosed courtyard garden and residents on street permit parking.

#### Garden

To the rear of the property is an enclosed courtyard garden which has been laid to patio allowing ample space for seating.

#### Outside

The property also can benefit from resident's permit parking.